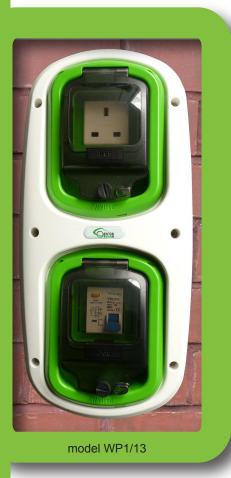

## Compatible

WallPod is compatible with all of the UK's leading electric vehicle manufacturers' latest requirements, and is able to offer:

- 13 Amp domestic sockets
- 16 Amp BS54343 industrial sockets
- 32 Amp BS54343 industrial sockets
- J1772 sockets / connectors
- 16 Amp / 32 Amp IEC62196-2 Type 1 and 2 sockets / connectors
- Mode 1 Mode 2 Mode 3

## Future proof

WallPod has been designed to offer its own unique flexibility. Simply fix a WallPod to your wall or a mounting post and insert the pods to suit your electric vehicle. If and when you change your vehicle to a next generation model, you can simply change your pod to suit. It's simple and cost effective